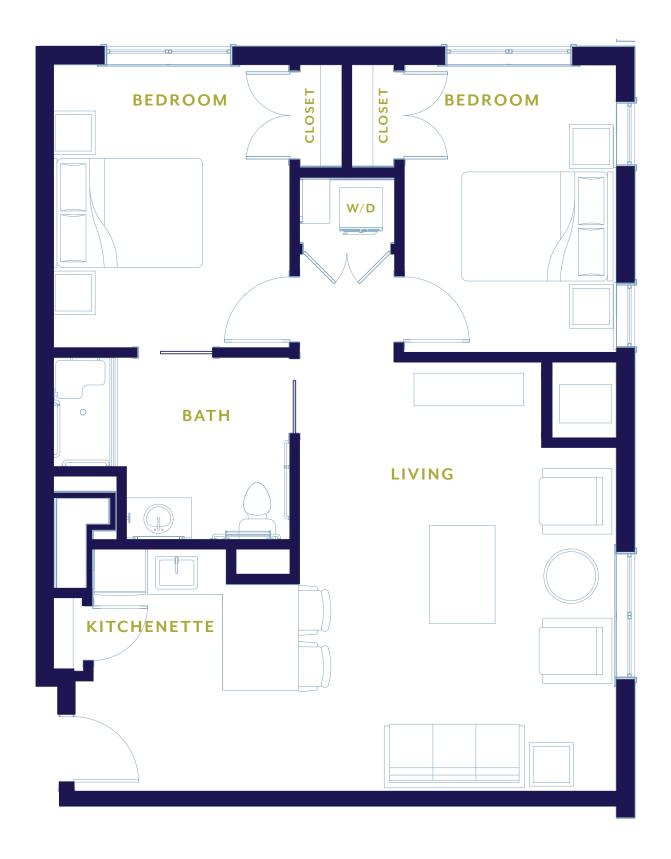

Actual dimensions are approximate. Sizes and specifications are subject to change without notice. All illustrations are artist's concept.

Actual usable floor space may vary from the stated floor area. June 2018.