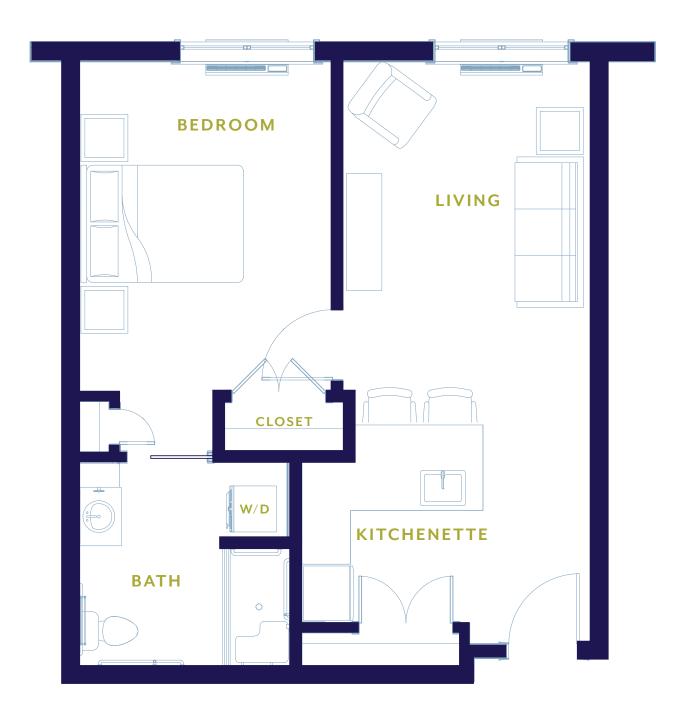

Actual dimensions are approximate. Sizes and specifications are subject to change without notice. All illustrations are artist's concept.

Actual usable floor space may vary from the stated floor area. June 2018.